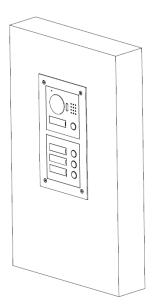

Note:

a) Name card and name card cover are included in accessories by default.

b) Module VTO has two packages of 2 modules and 3 modules. The figure takes 3 modules as an example.

c) You may power up device only after all modules are well connected, otherwise module connected after power up will not operate.