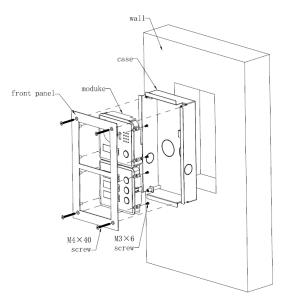

## Installation

a) Dig a hole on wall. Module VTO has speicifications of single module, 2 modules and 3 modules. A single module dimensions are 115\*115\*57(mm); 2 module dimensions are 237\*125\*50(mm), 3 module dimensions are 349\*125\*50(mm).

b) Embed case into wall until border of the case lean against the wall.

c) Align the device on front panel with hole position. Fix with screw (M3×6 cross recessed countersunk flat tail machine screw), and the module is fastened on front panel.

d) Fix front panel on case according to hole position, fix with (M4×40 inner hex flower sunk head flat tail machine screw), and front panel is fastened on the case.

e) Write room no. on provided name card or name of resident. Insert name card cover.

Note:

a) Name card and name card cover are included in accessories by default.

b) Module VTO has two packages of 2 modules and 3 modules. The figure takes 3 modules as an example.

c) You may power up device only after all modules are well connected, otherwise module connected after power up will not operate.