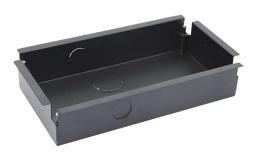

## VTOB111 Flush Mounted Box for 2 Modules

## Features

- Material:SPCC
- · Size:255.4mm\*143.4mm\*50.8mm
- · Weight:0.7kg
- $\cdot$  Flush Mounted Box

Rev 001.001 © 2016 Dahua. All rights reserved. Design and specifications are subject to change without notice.